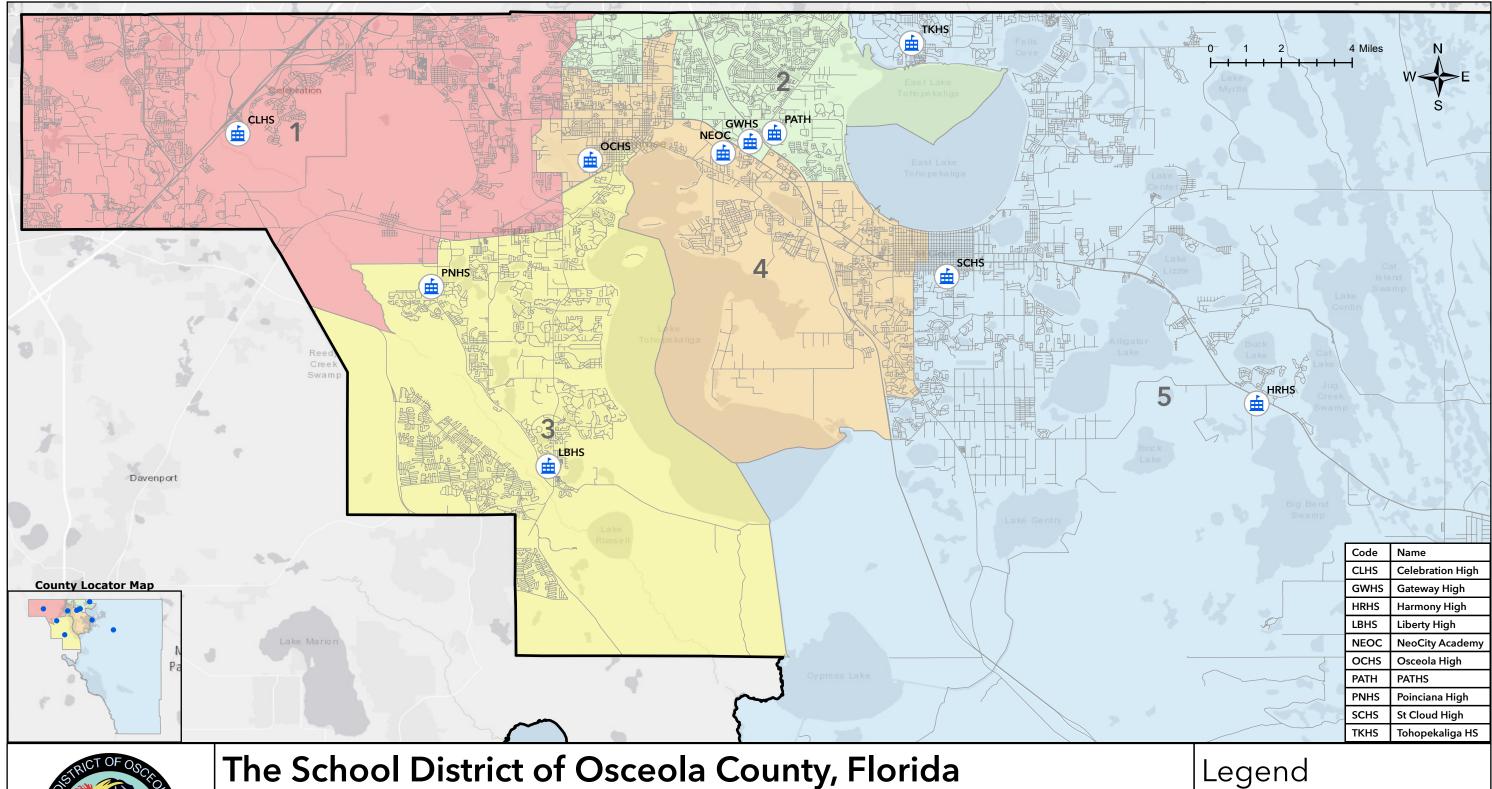

## The School District of Osceola County, Florida **High Schools Locator Map**

Valid for the 2024/2025 School Year

Disclaimer: All data, information, and maps are provided "as is" without any warranty or representation of accuracy, timeliness, or completeness. The School District of Osceola County, Florida (the "School District") canno accept any responsibility for errors, omissions, or positional accuracy. The School District specifically disclaims any warranty, either expressed or implied, including, without limitation, the implied warranties of merchantability and fitness for a particular purpose. The burden of determining accuracy, timeliness, merchantability, and fitness for a particular use rests solely on the requestor, and the requestor assumes all risk as to quality and performance. In no event will the School District or its staff be liable for any direct, indirect, incidental, special, consequential, or other damages, including without limitation, loss of profit, arising out of the use of the data, information, and maps even if the School District has been advised of the possibility of such damages. The requestor acknowledges and accepts the limitations of the data, information, and maps, including, without limitation the fact that the data, information, and maps are dynamic and are in a constant state of maintenance, correction, and update.